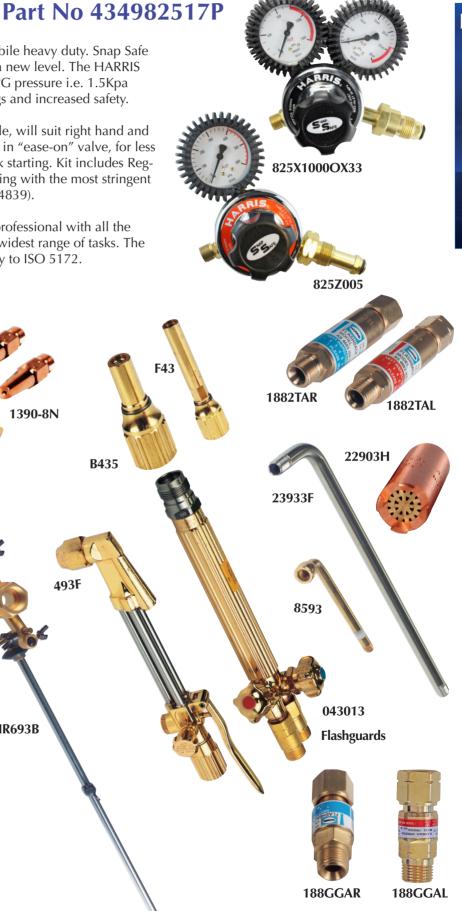

## Premium Oxy/LPG Professional Kit

Operators will enjoy that the high flow handle, will suit right hand and left hand users. Cutting attachment has a built in "ease-on" valve, for less sparks when starting and hot tips ensure quick starting. Kit includes Reg-End & Torch-End Flashback Arrestors complying with the most stringent Australian Standards (AS4839).

The Premium Kit will provide the trades professional with all the supporting Harris products to complete the widest range of tasks. The torch, cutter and mixer all comply to ISO 5172.

1390-5N

3GG

8BOTH15 M+F