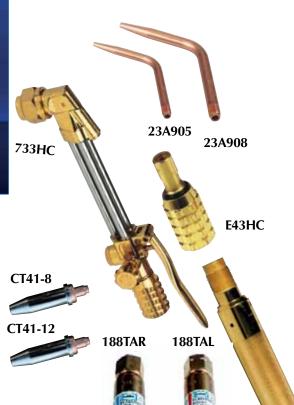

## Acetylene Compatible Kit

## Classic kit-B/W/H/C

The Regulators are ideally suited for the mobile light trade. The HARRIS mixing system uses gas at a lower pressure i.e. 40Kpa on Acet which provides gas savings and increased safety. Operator's will enjoy that the handle, suits right or left hand. Cutting attachment has a built in "ease-on" valve, for less sparks when starting and hot tips ensure quick starting. Kit includes Reg-End Flashback Arrestors and Flashguards on

Includes 10 metres of 6mm Harris Oxy/Acet Hose.

Handle.

801E150AC21

Part No 637380116HC

**Flashguards** 

omplies to AS 4267 AS 4839 Standards

8011000OX13

Part No 637380126HC