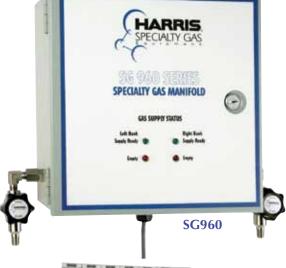

## **Manifold Systems**

SG 960

## **Fully Automatic Switchover**

The SG 960 Fully Automatic Switchover Manifold for high purity gases. The SG 960 HP can be used with oxygen, inert or fuel compressed gases. The SG 960 LE can be used with cryogenic liquid type cylinders. The SG 960 LAM is for applications for delivery pressure up to 400 PSI. Applications include Laser Resonator Gases, GC and MS Analytical Instruments, Process Analytical Equipment and Applications requiring 24/7 monitoring.