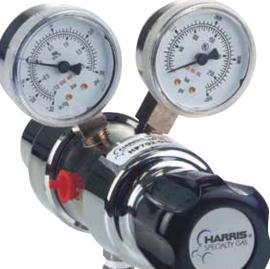

Model HP702 High purity multistage cylinder regulator stocked in 0-15PSI/50/PSI/125PSI