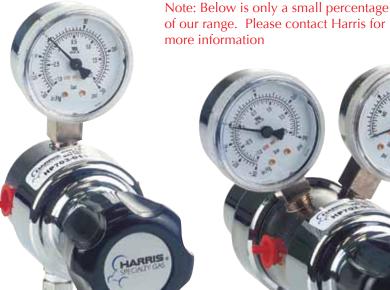

Specialty / Scientific Equipment

Model HP703 High purity pipeline regulator stocked in 0-15PSI/50/PSI/125PSI

Model HP701 High purity single stage cylinder regulator stocked in 0-15PSI/50/PSI/125PSI

Made

USA

Model HP702 High purity multistage cylinder regulator stocked in 0-15PSI/50/PSI/125PSI