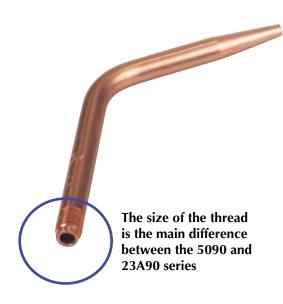

## Welding, Brazing Tips

| <b>Size</b> 5090 1 | <b>Precision</b> Copper Swaged Welding/Brazing |
|--------------------|------------------------------------------------|
| 5090 3             | Copper Swaged Welding/Brazing                  |
| 5090 5             | Copper Swaged Welding/Brazing                  |
| 5090 6             | Copper Swaged Welding/Brazing                  |
| 5090 8             | Copper Swaged Welding/Brazing                  |

NOTE: 1) To suit H192E Mixer. Part of Precision Series.

- 2) Common sizes shown. Smaller sizes are available starting at 00 (ie Jewellery use).
- 3) Presicion is also know as Craftsman/Contractors when in kit form.

| 23A90 | Size | Classic/Professional Copper Swaged Welding/Brazing         |
|-------|------|------------------------------------------------------------|
| 23A90 | 3    | Copper Swaged Welding/Brazing                              |
| 23A90 | 5    | Copper Swaged Welding/Brazing                              |
| 23A90 | 6    | Copper Swaged Welding/Brazing                              |
| 23A90 | 8    | Copper Swaged Welding/Brazing                              |
| 23A90 | 10   | Copper Swaged Welding/Brazing                              |
| NOTE  | :    | 1) To suit E43, E43HC Mixers. Part of Professional Series. |
|       |      | 2) Shown are the most popular sizes.                       |