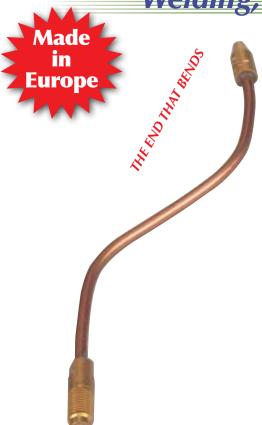

## Oxygen Acetylene

| 0090 | Size<br>1 | <b>Precision or Professional</b> Flexible Welding/Brazing |
|------|-----------|-----------------------------------------------------------|
| 0090 | 3         | Flexible Welding/Brazing                                  |
| 0090 | 5         | Flexible Welding/Brazing                                  |
| 0090 | 6         | Flexible Welding/Brazing                                  |
| 0090 | 8         | Flexible Welding/Brazing                                  |

**NOTE:** To suit H192E Mixer. Precision Series. Adaptor 430111 needed for E43, E43HC Mixers, Professional Series.