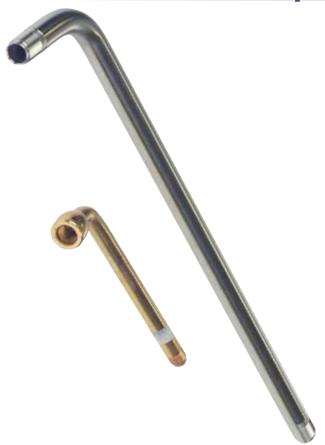

## Tip Tubes

Range, gas sealing and construction help to make these products an ideal addition to the safe use of gas equipment.

| D50C   | Designed for Precision Handle<br>Fits H192E, H192S, B191,<br>B193 Mixers plus 1390 Tips. |
|--------|------------------------------------------------------------------------------------------|
| 8593   | Designed for Professional<br>Fits E43, E43HC, B433,B436,<br>B438 Mixers plus 1390 Tips.  |
| 23932F | Stainless Steel - 710mm                                                                  |
| 23933F | Stainless Steel - 380mm                                                                  |
| 23935F | Stainless Steel Straight 1040mm                                                          |
| NOTE:  | 23933F is the most popular size                                                          |