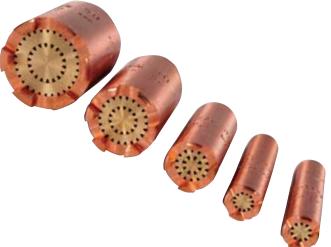

#### Size

| 2290 | 1H Multi Flame Oxy/Propane Heating Tip        |
|------|-----------------------------------------------|
| 2290 | <b>2H</b> Multi Flame Oxy/Propane Heating Tip |
| 2290 | <b>3H</b> Multi Flame Oxy/Propane Heating Tip |
| 2290 | <b>4H</b> Multi Flame Oxy/Propane Heating Tip |
| 2290 | <b>5H</b> Multi Flame Oxy/Propane Heating Tip |

**NOTE:** 

- 1) Tip Tube 2393 is needed, as well as the correct Mixer F43 Propane/LPG, B43N Natural Gas.
- 2) Standard 5mm Hose limits size to 2290 1H, 2H, 3H.
- 3) Enormous heat is available with the above range of Tips.