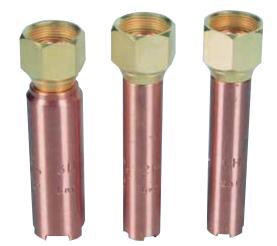

- NOTE: 1) Tip is silver soldered to stainless steel Tip Tube. Comes as a complete item (J633 & J634, J1435).
  - 2) Size 2 (copper) suits E43 Mixers.
  - 3) Sizes 3 & 4 (as shown in photo) suit E243 Mixer only.
  - 4) J632 can be fitted to H192E Mixer by using 190111 Adaptor.
  - 5) J633,4 will cause some problems with 5mm hose (restricts flow). Suggest 8/10mm hose and manifold Acetylene cylinders.
  - 6) J1435 requires 10mm Hose and manifold Acetylene cylinders.

Nipple - Use with 2393 Tip Tube before fitting heating Tip for protection of the threads

23579 Adapts 2290 Heating Tips to Competitors S/S Tip Tubes