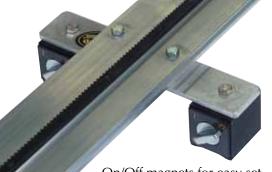

## **Technical Data**

- Power requirements 240v
- Speed variable 127-2540mm/min
- Load capacity (6.8kg) Vertical (27.3kg) Horizontal
- Magnet holding capacity (68kg) per assembly
- Tool Kit

Adjustable twin tip holder ideal for making two cuts simultaneously.

Made

in

USA

On/Off magnets for easy set up and positive positioning on magnetic material i.e. steel.

DHIO. USA