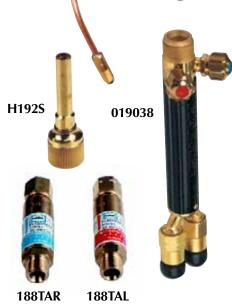

#### **Craftsman**

The Regulators are ideally suited for the mobile light trade.

Flexible tip allows the operator to get into tight places.

The HARRIS mixing system uses gas at much lower pressures which provides gas savings and increased safety.

Operator's will enjoy the front mounted valves, providing the ability to alter flame one handed.

Also includes Reg-End Flashback Arrestors and Flashguards on Handle.

Includes 10 metres of 6mm Harris Oxy/LPG Hose.

Part No 19660117

**D50C** 