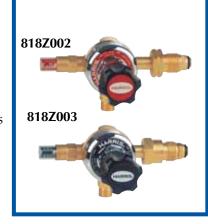

## **Contractors Gaugeless**

As above with larger regulators Model 818 which are ideal on the back of trucks and utes as there are no gauges to be damaged.

Part No 1968187