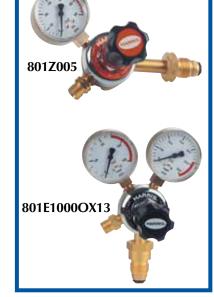

#### **Contractors**

Model 801 regulators with large diameter easy to read gauges.

Hard hats are available to protect the gauges whilst on the back of a truck or a ute.

Part No 19680117 19680127 (Side Entry OXY)