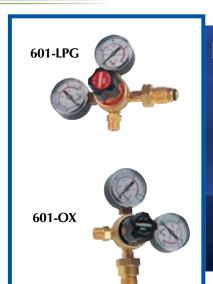

#### **Contractors**

Model 801 regulators with large diameter easy to read gauges.

Hard hats are available to protect the gauges whilst on the back of a truck or a ute.

Part No 19680117 19680127 (Side Entry OXY)