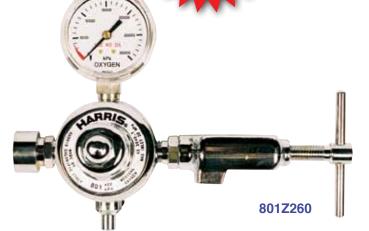

**801Z258** Preset Nitrous Oxide with Yoke

**801Z259** Preset Air reg with Yoke

**801Z260** Preset Oxygen reg with Yoke

**Y01870** Oxy Yoke

Y01910 Nitrous Oxide Yoke

**Y01940** CO2 Yoke

**Y01950** Air Yoke