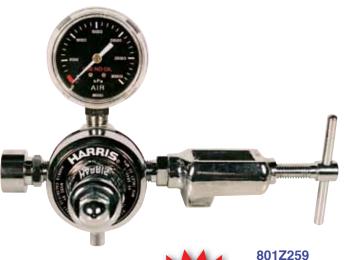

**801Z258** Preset Nitrous Oxide with Yoke

**801Z259** Preset Air reg with Yoke

**801Z260** Preset Oxygen reg with Yoke

**Y01870** Oxy Yoke

Y01910 Nitrous Oxide Yoke

**Y01940** CO2 Yoke

**Y01950** Air Yoke