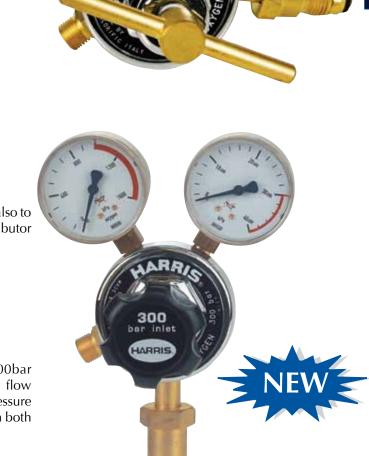

This range of multistage regulators are suited for 300bar inlet pressure and will provide excellent pressure and flow characteristics from this high pressure inlet to a lower pressure application. Features include Stainless Steel diaphragm in both stages.