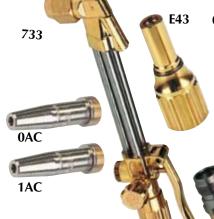

Operator's will enjoy that the high flow handle, suits right or left hand. Cutting attachment has a built in "ease-on" valve, for less sparks when starting and hot tips ensure quick starting. Kit includes Reg-End Flashback Arrestors and Flashguards on the Handle.